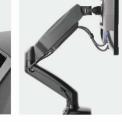

## **Interactive Counterbalance Monitor Arm**

Fits most 17"-32" Flat & Curved LCD/LED Monitors

Pear-shaped VESA Slot makes the installation much easier by one-step slide-in.

Gas Spring Counterbalance floats the monitor with a light touch for a customized placement to match your viewing needs anytime.

Built-in Spring Gauge can be adjusted to suit various monitor weight.

Cable Management routes cables under the arm to reduce clutter for a clean look.

2.0 USB Port and Audio 2.0 USB Port and Audio Port in the Basement are convenient for supporting data transfer, charging and sound input/output.