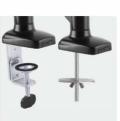

Grommet/Desk Mount Base suits most desks with adjustable clamp height.

sales@skilltechonline.com www.skilltechonline.com