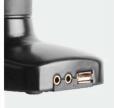

Built-in Spring Gauge can be adjusted to suit various monitor weight.

Cable Management routes cables under the arm to reduce clutter for a clean look.

2.0 USB Port and Audio 2.0 USB Port and Audio Port in the Basement are convenient for supporting data transfer, charging and sound input/output.