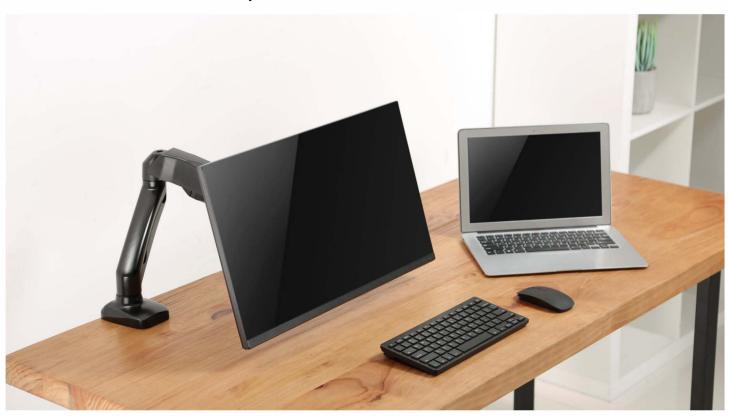

## **Interactive Counterbalance Monitor Arm**

Fits most 17"-32" Flat & Curved LCD/LED Monitors

Pear-shaped VESA Slot makes the installation much easier by one-step slide-in.

Gas Spring Counterbalance floats the monitor with a light touch for a customized placement to match your viewing needs anytime.

Built-in Spring Gauge can be adjusted to suit various monitor weight.

Cable Management routes cables under the arm to reduce clutter for a clean look.

2.0 USB Port and Audio 2.0 USB Port and Audio Port in the Basement are convenient for supporting data transfer, charging and sound input/output.