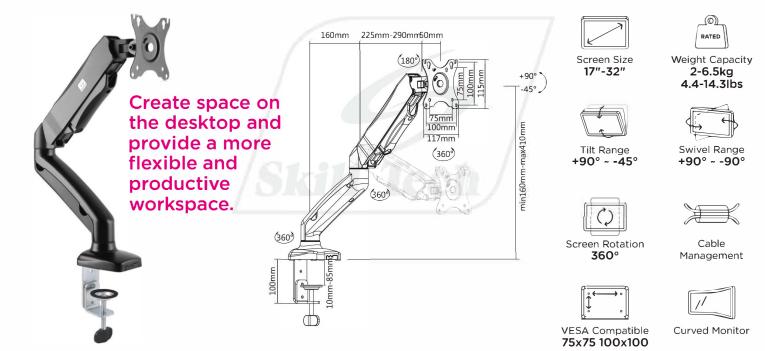

## **Interactive Counterbalance Monitor Arm**

Fits most 17"-32" Flat & Curved LCD/LED Monitors

Pear-shaped VESA Slot makes the installation much easier by one-step slide-in.

Gas Spring Counterbalance floats the monitor with a light touch for a customized placement to match your viewing needs anytime.

Built-in Spring Gauge can be adjusted to suit various monitor weight.

Cable Management routes cables under the arm to reduce clutter for a clean look.

2.0 USB Port and Audio 2.0 USB Port and Audio Port in the Basement are convenient for supporting data transfer, charging and sound input/output.

Grommet/Desk Mount Base suits most desks with adjustable clamp height.

sales@skilltechonline.com www.skilltechonline.com